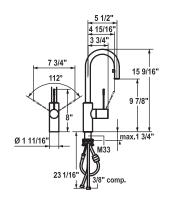

## Single-lever mixer

- Lever installation possible on the right or left side
- Surgical-grade hardened stainless steel lever
- Pull-down aerator covered
- Neoperl® Caché®
- up to 27 1/16" pull-out length
- hose surface to fit faucet surface
- Hose guide, swiveling 360°
- KWC cartridge M 35
- with ceramic discs
- flow rate and temperature continuously variable
  Flexible connection hoses ¾" compression
- Fastening by means of threaded sleeve M33 x 1.5
- Mounting hole size ø1 ¾"
- To be ordered separately (optional or if necessary):
- Short lever, L 70 mm Z.535.995