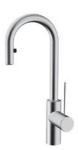

## Single-lever mixer

- Lever installation possible on the right or left side
- Surgical-grade hardened stainless steel lever
- Pull-down aerator covered
- Neoperl® Caché®
- up to 27 1/16" pull-out length
- hose surface to fit faucet surface
- Hose guide, swiveling 360°
- KWC cartridge M 35
- with ceramic discs
- flow rate and temperature continuously variable
  Flexible connection hoses ¾" compression
- Fastening by means of threaded sleeve M33 x 1.5
- Mounting hole size ø1 ¾"
- To be ordered separately (optional or if necessary):
- Short lever, L 70 mm Z.535.995